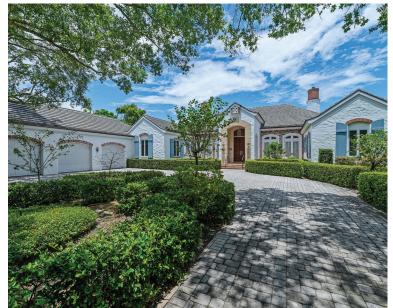

# **PALM BEACH POLO · \$4,450,000**

Located Within the Exclusive Bridle Path Neighborhood · Stunning Golf Course and Lake Views · 4 Bedroom, 6.5 Bath Estate Home Totaling Over 8,000 Square Feet · 3 Car Garage · Beautifully Designed Pool · Tray Ceiling in Living and Dining Rooms · Oak Paneled Study With Fireplace · Spacious Master Suite · His and Her Baths and Closets · Add Your Personal Touches and Create a Masterpiece!