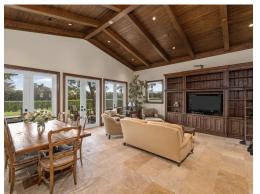

#### **PIERSON ROAD · \$18,900,000**

Rare Opportunity With Direct Access to Wellington International Showgrounds (Formerly PBIEC) · Newer Build and Meticulously Maintained on 5+ Acres · 24 Stalls With Sand Ring and Grass Field · 6 Large Paddocks and Walker · Owners' Lounge, 2 Offices, Tack Room, and Feed Room · 2 Dog Runs · Commercial Laundry · Large Storage Building · 4 Bedroom Apartment: Each Bedroom Has Private Bath and Kitchenette, Plus Shared Full Kitchen, Living Room and Laundry