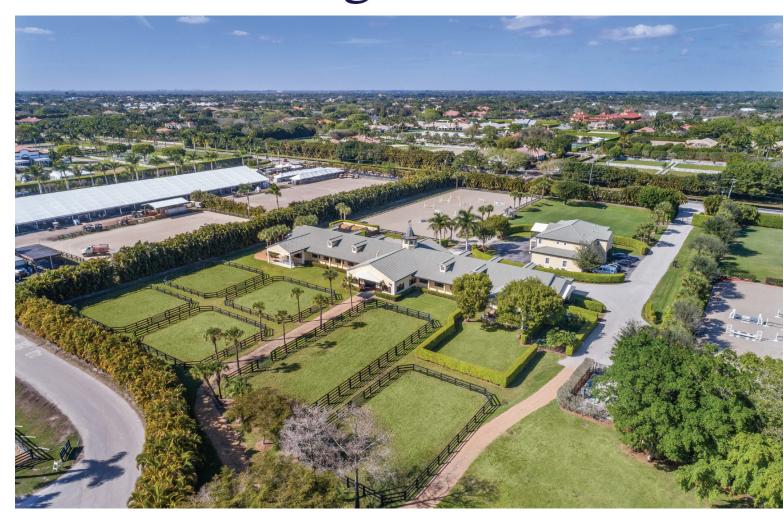

#### **PIERSON ROAD · \$18,900,000**

Rare Opportunity With Direct Access to Wellington International Showgrounds (Formerly PBIEC) · Newer Build and Meticulously Maintained on 5+ Acres · 24 Stalls With Sand Ring and Grass Field · 6 Large Paddocks and Walker · Owners' Lounge, 2 Offices, Tack Room, and Feed Room · 2 Dog Runs · Commercial Laundry · Large Storage Building · 4 Bedroom Apartment: Each Bedroom Has Private Bath and Kitchenette, Plus Shared Full Kitchen, Living Room and Laundry