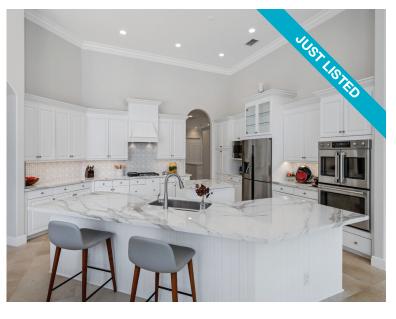

## **WELLINGTON EQUESTRIAN CLUB · \$2,475,000**

Fabulous Water and Sunset Views · 6 Bedrooms, 6.5 Baths · Impact Glass · Custom Closets and Oversized Laundry Room · 5 Car Garage · 3-Way Split Floor Plan · Salt Water Pool With Marble Pool Deck · 2 Guest Suites, 1 With Separate Entrance · Adjacent to New National Polo Center · Completely Updated · Pristine Condition