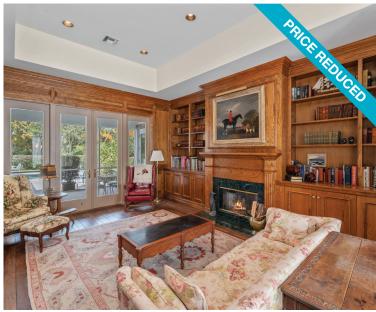

# **PALM BEACH POLO · \$4,450,000**

Located Within the Exclusive Bridle Path Neighborhood · Stunning Golf Course and Lake Views · 4 Bedroom, 6.5 Bath Estate Home Totaling Over 8,000 Square Feet · 3 Car Garage · Beautifully Designed Pool · Tray Ceiling in Living and Dining Rooms · Oak Paneled Study With Fireplace · Spacious Master Suite · His and Her Baths and Closets · Add Your Personal Touches and Create a Masterpiece!