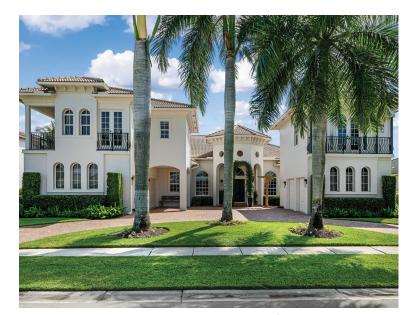

#### **PIERSON ROAD · \$18,900,000**

Rare Opportunity With Direct Access to Wellington International Showgrounds (Formerly PBIEC) · Newer Build and Meticulously Maintained on 5+ Acres · 24 Stalls With Sand Ring and Grass Field · 6 Large Paddocks and Walker · Owners' Lounge, 2 Offices, Tack Room, and Feed Room · 2 Dog Runs · Commercial Laundry · Large Storage Building · 4 Bedroom Apartment: Each Bedroom Has Private Bath and Kitchenette, Plus Shared Full Kitchen, Living Room and Laundry